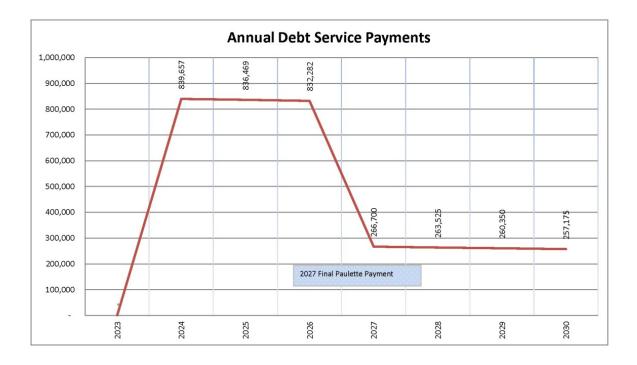

#### Capital Project Bids Out or In Process

• Speedwell and Big Ridge Community Centers (funds are allocated in ARPA, searching for property)