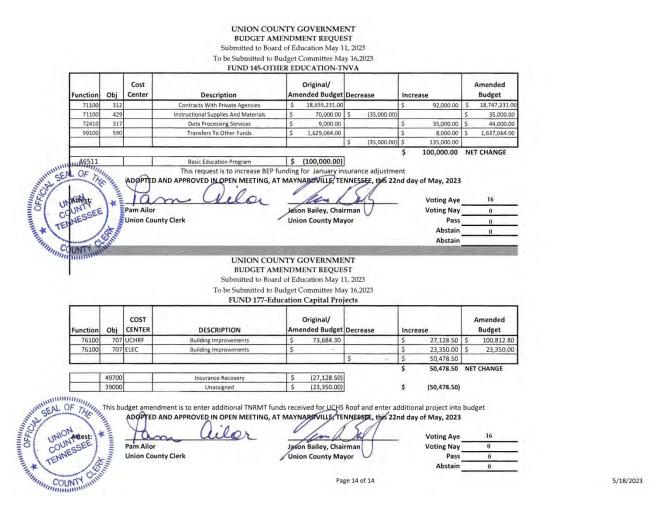

## 12. Budget Committee

- a. There was a brief discussion about FY24 Budget. No Action was taken.
- b. A **Motion** was made by **Cheryl Walker** and **Seconded** by **Sidney Jessee**, **Jr**. to move forward with the contract, subject to terms and conditions by the County Mayor and County Attorney, to purchase the Stiner Property across from the Union County Courthouse on Main St for \$60,000. Union County will pay for the survey and a Phase 1 environmental study, if the property fails the study, the contract will terminate.