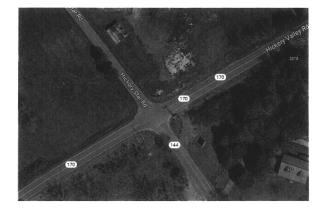

### Other (attachments)

- TDOT Updates
- Hickory Star Intersection Request
- Letter from County Attorney
- Letter Regarding Luttrell Sports Complex
- Invoice Regarding Luttrell Sports Complex Engineering
- · Email from the UC Humane Society

 Cc: Jason Bailey <<u>jason.bailey@unioncountytn.gov</u>>

 Subject: [EXTERNAL] intersection of State Route 170 with Hickory Star Road, Union County

Mr. Justis, I am county attorney for Union County. Various residents voiced concerns at our last county commission meeting regarding the above intersection. The intersection is a four-way stop. Apparently the state route has a higher speed limit than the intersecting county road, and motorists on the state route have a difficulty in stopping for the intersection.

The residents and county commission feel that some type of safety warnings/devices should be placed on Route 170 to adequately advise motorists of the four-way stop at some distance from the intersection. Union County would appreciate TDOT looking into this.

K. David Myers
 Attorney At Law
 PO Box 13
 105 Monroe Street
 Maynardville, TN 37807
 Phone: (865)992-5939
 Fax: (865)992-5354

3

The TDOT Regional Traffic Office will conduct a speed study for the location to ensure that the 45mph speed limit is appropriate. We will also review the signage and markings on the State Route.

Lastly, we would suggest that the County install "Stop Ahead" signage on the local roadway portion.

2

We appreciate your concern for highway safety.

Sincerely,

Region 1 Traffic Office Transportation Management Center, 2<sup>ND</sup> Floor 7238 Region Lane, Knoxville, TN 37914 p. 865-594-2456