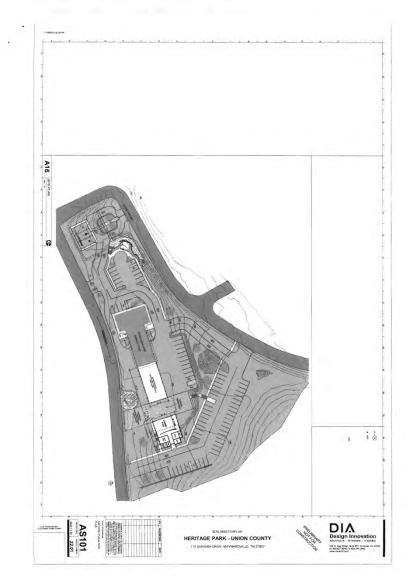

#### In Process: (Mayor's Office)

- Safe Routes to School (Luttrell Elementary/TDOT)
- Tourism Enhancement Grant (State of TN) \$75,000
  - Community Development Block Grant (CDBG- Fire Truck) \$253,143
- Fresh Wagon (American Cancer Society) Partnership with the UC Farmer's Market to provide free food to Union County residents.
- TN Local Parks and Recreation Grant (Luttrell Sports Complex) \$625,000
- Local Government Grant (State of TN-DAG FY22) \$341,394
- American Rescue Plan (Federal Government) \$3.87 Million
- American Rescue Plan (TDEC)- \$4.4 Million
- HOME Grant FY21 (US Dept of Housing and TN Housing Dev)- \$500,000
- GIVE Grant (State of TN) \$1,000,000 Purchase equipment for the TCAT in Union County
- East TN Community Design Center Develop/Plan/Design site plan for Heritage Park
- State of TN Appropriations Committee- \$9,000,000 Funding from the State of TN for a TCAT/Walters State campus near Union County High School
- Appalachian Regional Commission (ARC-Federal Government)- \$80,000 Study for additional boat ramp, public swimming, public pier, and additional parking at Big Ridge State Park (Blue Mud)
- TN Commission on Aging and Disability- \$8,000 Upgrades and additional activities for UC Senior Center

#### **Potential:**

- TN Dept of Health Immunization Program- \$274,500 No Local Match Required
- CDBG Food Insecurity- \$500,000 Grant for Local Food Pantries and senior center, No Local Match Required
- TN Risk Management (county insurance provider)- \$20,000 Parking Lot Lights for Finance, Paulette, Brock and Cedar Grove Sidewalk Repair at the Courthouse, No Local Match Required
- FARM Grant (TN Dept of Agriculture)- \$1,000,000 complete site plan for Heritage Park 25% match for "at-risk" counties