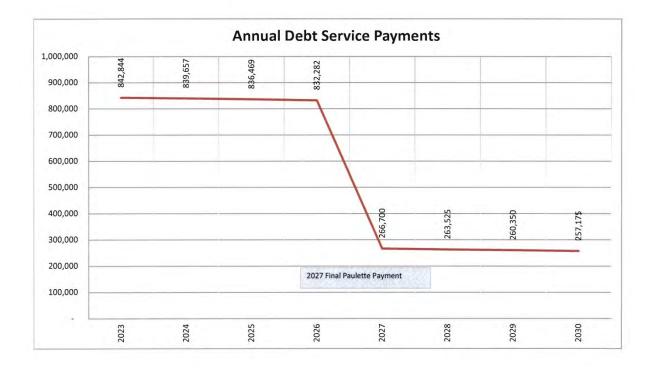

| 2028       |    | 2029       |    | 2030       | То | tal Debt     |
|------------------------|-----|------------|-----|------------|----|------------|----|------------|----|--------------|
| Payments by bond/note  | pay | yments     | pay | ments      | pa | yments     | pa | yments     | Ba | alance       |
| Paulette               | \$  | 52,948.89  | 100 |            |    |            |    |            | \$ | 2,302,575.93 |
| School Energy-Refunded | \$  | 266,700.00 | \$  | 263,525.00 | \$ | 260,350.00 | \$ | 257,175.00 | \$ | 2,149,375.00 |
|                        | \$  | 319,648.89 | \$  | 263,525.00 | \$ | 260,350.00 | \$ | 257,175.00 | \$ | 4,451,950.93 |

Principal and Interest

Principal Only \$ 3,908,189.48

Page 3 of 7

PAYMENTS

Debt Service Annual Report JAN 2023.xlsx



Page 4 of 7

Chart

Debt Service Annual Report JAN 2023.xlsx

| FUND 151                       |    |              |     |             |     |              |    |             |    | CASH FLO    | DV | V ANAL)     | /SI | S FY23-1    | 51  | -DEBT S     | ER  | VICE         |     |             |     |              |    |              |    |          |
|--------------------------------|----|--------------|-----|-------------|-----|--------------|----|-------------|----|-------------|----|-------------|-----|-------------|-----|-------------|-----|--------------|-----|-------------|-----|--------------|----|--------------|----|----------|
| UNION COUNTY                   |    | Actual R     | eve | nue and Exp | end | litures      |    |             |    |             |    |             |