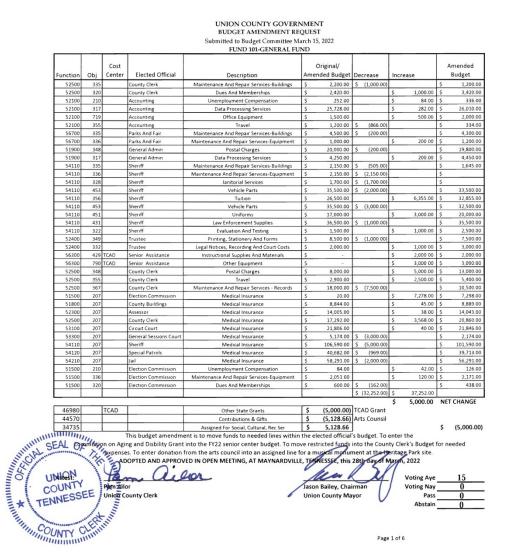

45-OTHER ED-TNVA                        | JUL       | AUG      | SEP       | OCT       | NOV        | DEC       | JAN       | FEB       | YTD TOTAL | BUDGET     | PRCT |
| VIRTUAL ACADEMY                               | 1,203,532 | -        | 1,406,505 | 218,941   | 1,406,505  | 1,406,505 | 1,407,309 | 1,408,862 | 8,458,159 | 15,435,932 | 55%  |
| FUND 177-CAPITAL PROJECTS                     | JUL       | AUG      | SEP       | OCT       | NOV        | DEC       | JAN       | FEB       | YTD TOTAL | BUDGET     | PRCT |
| EDUCATION CAPITAL PROJECTS                    | 92,559    | 209,495  | 95,943    | 71,897    | 57,778     | 124,160   | 6.023     | 12,638    | 670,492   | 1,614,613  | 42%  |

Page 4 of 4

FINANCE EXPENDITURE REPORT 2022-02 FY22.xlsx

# b. Budget Amendments & Transfers



A Motion was made by Gary England and Seconded by Sidney Jessee, Jr. to approve the Budget Amendment Request for Fund 101-General Fund as presented.



A Motion was made by **R.L. Jones** and **Seconded** by **Dawn Flatford** to approve the Budget Amendment Request for Fund 131-Hiighway Fund as presented.

County Chairman Jason Bailey Called for a Roll Call Vote. **Commissioners Voting For:** Jeffrey Brantley, Jeffrey Chesney, Danny Cooke, Bill Cox, Earl Cox, Gary England, Dawn Flatford, Kenny Hill, Janet Holloway, Sidney Jessee, Jr., R.L. Jones, Debra Keck, Larry Lay, Becky Munsey, and Cheryl Walker. **Commissioners Voting Against:** None. **Commissioners Passing:** None. **Motion Carried.** 

A **Motion** was made by **Larry Lay** and **Seconded** by **Debra Keck** to approve the Budge