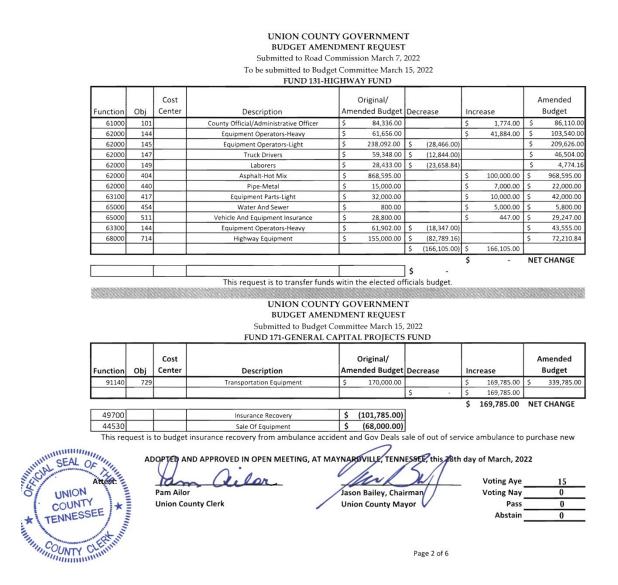

DGET     | PRCT |
| VIRTUAL ACADEMY                               | 1,203,532 | -        | 1,406,505 | 218,941   | 1,406,505  | 1,406,505 | 1,407,309 | 1,408,862 | 8,458,159 | 15,435,932 | 55%  |
| FUND 177-CAPITAL PROJECTS                     | JUL       | AUG      | SEP       | OCT       | NOV        | DEC       | JAN       | FEB       | YTD TOTAL | BUDGET     | PRCT |
| EDUCATION CAPITAL PROJECTS                    | 92,559    | 209,495  | 95,943    | 71,897    | 57,778     | 124,160   | 6.023     | 12,638    | 670,492   | 1,614,613  | 42%  |

Page 4 of 4

FINANCE EXPENDITURE REPORT 2022-02 FY22.xlsx

# b. Budget Amendments & Transfers



A Motion was made by Gary England and Seconded by Sidney Jessee, Jr. to approve the Budget Amendment Request for Fund 101-General Fund as presented.



A Motion was made by **R.L. Jones** and **Seconded** by **Dawn Flatford** to approve the Budget Amendment Request for Fund 131-Hiighway Fund as presented.

County Chairman Jason Bailey Called for a Roll Call Vote. **Commissioners Voting For:** Jeffrey Brantley, Jeffrey Chesney, Danny Cooke, Bill Cox, Earl Cox, Gary England, Dawn Flatford, Kenny Hill, Janet Holloway, Sidney Jessee, Jr., R.L. Jones, Debra Keck, Larry Lay, Becky Munsey, and Cheryl Walker. **Commissioners Voting Against:** None. **Commissioners Passing:** None. **Motion Carried.** 

A **Motion** was made by **Larry Lay** and **Seconded** by **Debra Keck** to approve the Budget Amendment Request for Fund 171-General Capital Projects Fund as presented.

### UNION COUNTY GOVERNMENT BUDGET AMENDMENT REQUEST Submitted to Board of