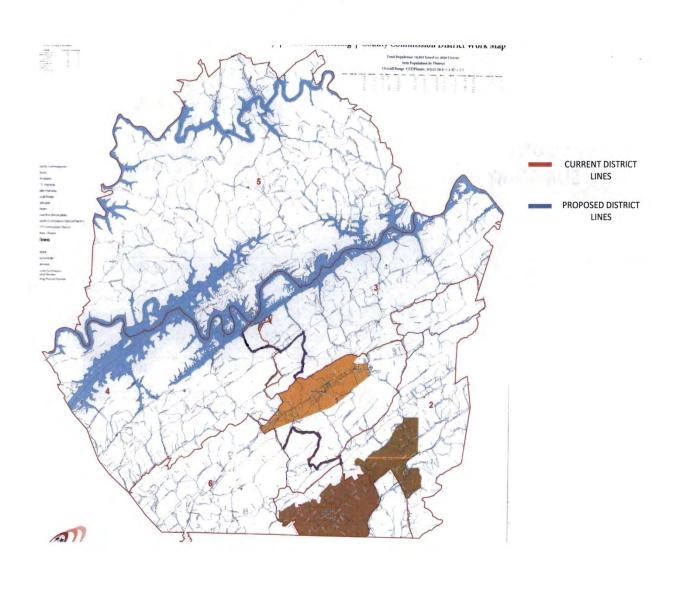

CURRENT 2 2475 2275 | 205 FROM THE 1ST  REVISED 2 2475 *2587 |  |  |

# COUNTY SUMMARY

| DISTRICT | CURRENT<br>DEVEATION | REVISED<br>DEVATION |
|----------|----------------------|---------------------|
| 1        | 368 (9.9)            | 163 (4%)            |
| 2        | -15 (-0.6%)          | -15 (-0.6%)         |
| 3        | 260 (10.5)           | 39 (1%)             |
| 4        | -36 (1.5)            | 185 (7%)            |
| 5        | -50 (-2.0%)          | -50 (-2.0%)         |
| 6        | -326 (-8.8)          | -121 (-3%)          |
| 7        | -200 (-8.1)          | 112 (4%)*           |
| COUNTY   | 19%                  | 10%                 |

<sup>\*112 (4%)</sup> is taking 78 new homes in two separate developments into consideration in the  $7^{\text{th}}$  district.



# 3<sup>RD</sup> DISTRICT LINE CHANGE TO 4<sup>TH</sup> DISTRICT



1<sup>ST</sup> DISTRICT LINE CHANGE TO 6<sup>TH</sup> DISTRICT



A **Motion** was made by **Sidney Jessee**, **Jr.** and **Seconded** by **Jeffrey Brantley** to adopt the 2021 Redistricting Committee Recommendation for Reapportionment, as presented.

County Chairman, Jason Bailey, Called for a Roll Call Vote. **Commissioners Voting For:** Jeffrey Brantley, Kenny Hill, Sidney Jessee, Jr., R.L. Jones. **Commissioners Voting Against:** Danny Cooke, Bill Cox, Earl Cox, Gary England, Dawn Flatford, Debra Keck, **Commissioners Passing:** None. **Commissioners Abstaining:** Larry Lay. **Motion Failed.** 

- 16. Public Comments: There were no Public Comments brought before County Commission in open meeting on Monday, October 25