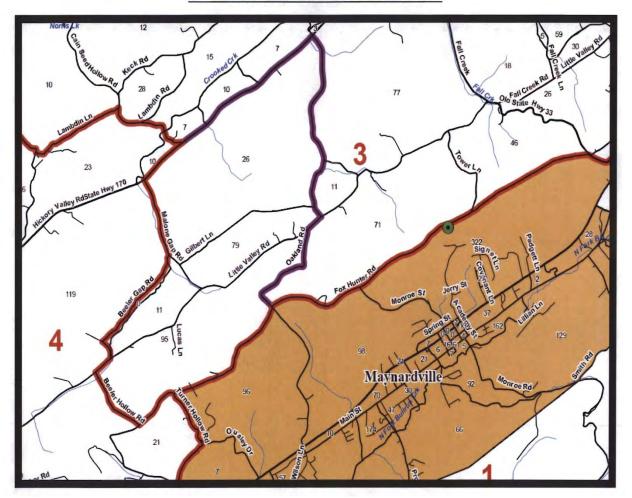

|

# COUNTY SUMMARY

| DISTRICT | CURRENT<br>DEVEATION | REVISED<br>DEVATION |
|----------|----------------------|---------------------|
| 1        | 368 (9.9)            | 163 (4%)            |
| 2        | -15 (-0.6%)          | -15 (-0.6%)         |
| 3        | 260 (10.5)           | 39 (1%)             |
| 4        | -36 (1.5)            | 185 (7%)            |
| 5        | -50 (-2.0%)          | -50 (-2.0%)         |
| 6        | -326 (-8.8)          | -121 (-3%)          |
| 7        | -200 (-8.1)          | 112 (4%)*           |
| COUNTY   | 19%                  | 10%                 |

<sup>\*112 (4%)</sup> is taking 78 new homes in two separate developments into consideration in the  $7^{\text{th}}$  district.



# 3<sup>RD</sup> DISTRICT LINE CHANGE TO 4<sup>TH</sup> DISTRICT



1<sup>ST</sup> DISTRICT LINE CHANGE TO 6<sup>TH</sup> DISTRICT



A **Motion** was made by **Sidney Jessee**, **Jr.** and **Seconded** by **Jeffrey Brantley** to adopt the 2021 Redistricting Committee Recommendation for Reapportionment, as presented.

County Chairman, Jason Bailey, Called for a Roll Call Vote. **Commissioners Voting For:** Jeffrey Brantley, Kenny Hill, Sidney Jessee, Jr., R.L. Jones. **Commissioners Voting Against:** Danny Cooke, Bill Cox, Earl Cox, Gary England, Dawn Flatford, Debra Keck, **Commissioners Passing:** None. **Commissioners Abstaining:** Larry Lay. **Motion Failed.** 

- 16. Public Comments: There were no Public Comments brought before County Commission in open meeting on Monday, October 25, 2021.
- 17. A Motion was made by Debra Keck and Seconded by Danny