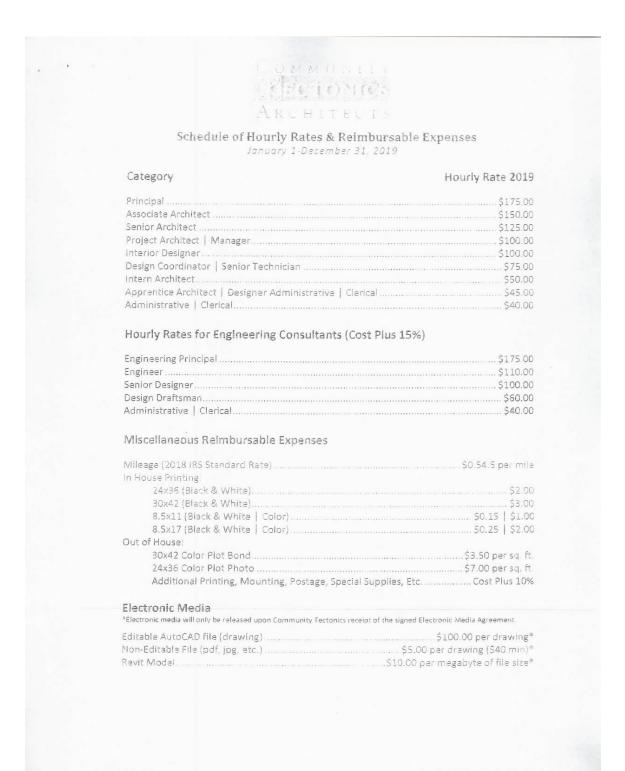

# Schedule of Hourly Rates & Reimbursable Expenses January 1-December 31, 2019

| Category                                                  | Hourly Rate 2019 |  |
|-----------------------------------------------------------|------------------|--|
| Principal                                                 |                  |  |
| Associate Architect                                       | \$150.00         |  |
| Senior Architect                                          |                  |  |
| Project Architect   Manager                               |                  |  |
| Interior Designer                                         | \$100.00         |  |
| Design Coordinator   Senior Technician                    |                  |  |
| Intern Architect                                          | \$50.00          |  |
| Apprentice Architect   Designer Administrative   Clerical |                  |  |
| Administrative   Clerical                                 |                  |  |
|                                                           |                  |  |

# Hourly Rates for Engineering Consultants (Cost Plus 15%)

| Engineering Principal     | \$175.00 |
|---------------------------|----------|
| Engineer                  |          |
| Senior Designer           | \$100.00 |
| Design Draftsman          | \$60.00  |
| Administrative   Clerical | \$40.00  |

### Miscellaneous Reimbursable Expenses

| Mileage (2018 IRS Standard Rate)                              | \$0.54.5 per mile  |
|---------------------------------------------------------------|--------------------|
| In House Printing                                             |                    |
| 24x36 (Black & White)                                         | \$2.00             |
| 30x42 (Black & White)                                         | \$3.00             |
| 8.5x11 (Black & White   Color)                                |                    |
| 8.5x17 (Black & White   Color)                                | \$0.25   \$2.00    |
| Out of House:                                                 |                    |
| 30x42 Color Plot Bond                                         | \$3.50 per sq. ft. |
| 24x36 Color Plot Photo                                        | \$7.00 per sq. ft. |
| Additional Printing, Mounting, Postage, Special Supplies, Etc |                    |
|                                                               |                    |
|                                                               |                    |

| *Electronic media will only be released up | on Community Tectonics receipt of the signed Electronic Media Agreement. |
|--------------------------------------------|--------------------------------------------------------------------------|
|                                            | \$100.00 per drawing*<br>\$5.00 per drawing (\$40 min)*                  |
|                                            | \$10.00 per drawnig (540 mm)<br>\$10.00 per megabyte of file size*       |