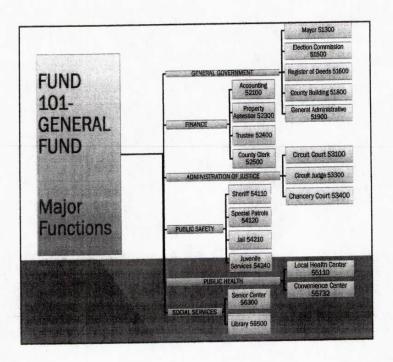

### **CHART OF ACCOUNTS....FUNDS**

- Major operations-roads, aducation, debt service, and general government operate under a separate fund maintained in the trustee's office (County banker)

  Each fund is assigned a three digit account number (Uniform Chart of Accounts)
- UNION COUNTY FUNDS
  SCHOOLS

FUND 171 -GENERAL CAPITAL

COUNTY SCHOOLS

FUND 101-GENERAL PURPOSE FUND 141-GENERAL SCHOOLS

FUND 118-AMBULANCE FUND 142-FEDERAL PROGRAMS

FUND 122-DRUG FUND FUND 143-FOOD SERVICE

FUND 131-HIGHWAY DEPT FUND 145-OTHER EDUC-TNVA

FUND 151-DEBT SERVICE FUND 177-CAPITAL PROJECTS

1/28/2019

# CHART OF ACCOUNTS....FUNCTIONS A Function is like a department—also known as a major category Examples of Functions (Major Categories) 51100-County Commission 51300-County Mayor 51600-Register of Deeds 51200-Accounts and Budgets 52400-Trustee 54110 - Sheriff 54210-Jail