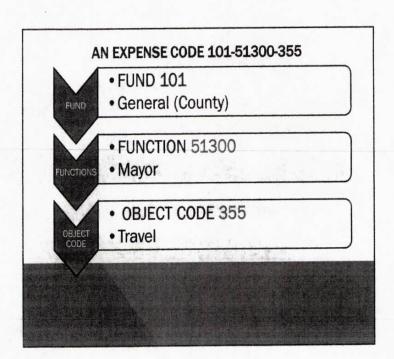

# An object code is a line item detailed expenditure within a major category Object Codes are defined in seven classifications: 100 to 199 -Salaries and Wages 200 to 299-Employee Benefits 300 to 399 -Contracted Services 400 to 499-Supplies and Materials 500 to 599 -Other Charges 600 to 699-Debt Services 700 to 799 -Capital Outlay Examples of Object Codes (Line Items) 105-Supervisor/Director 201-Social Security 307-Communication 410-Custodial Supplies

513-Workers' Comp. 707-Building Improvements

| 1        | 110 |                     | State State | MENDMENT R     | 2011              |            | per Sana San |                |
|----------|-----|---------------------|-------------|----------------|-------------------|------------|--------------|----------------|
|          |     |                     |             | t Committee De |                   |            | 8 3 3 3 3    | D. B.          |
|          |     | F                   | UND:        | L01-General    | Fu                | nd         |              |                |
| Function | Obj |                     |             | Increase       | Amended<br>Budget |            |              |                |
| 51300    | 166 | CUSTODIAL PERSONNEL | \$          |                |                   |            | \$4,300.00   | \$<br>4,300.00 |
| 51300    | 435 | OFFICE SUPPLIES     | \$          | 2,500.00       | \$                | (2,500.00) |              | \$             |
| 51300    | 355 | TRAVEL              | \$          | 1,800.00       | \$                | (1,800.00) | 510,400      | \$             |