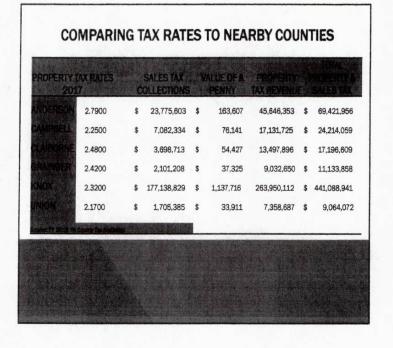

### TAX LEVY- FISCAL YEAR 2018\_19

SECTION 1. BE IT RESOLVED, by the county legislative body of Union County, Tennessee, assembled on this 11th<sup>th</sup> day of June 2018 that the combined property tax rate for Union County, Tennessee for the fiscal year beginning July 1, 2018, shall be \$2.1399 on each \$100.00 of taxable property, which is to provide revenue for each of the following funds and otherwise conform to the following levies:

| Fund                   | Rate     |
|------------------------|----------|
| General                | \$0.9322 |
| Ambulance              | \$0.1331 |
| Highway/Public Works   | \$0.0888 |
| General Purpose School | \$0.7396 |
| General Debt Service   | \$0.1821 |
| Capital Projects       | \$0.0641 |
| Total                  | \$2,1399 |











### **ESTIMATING EXPENDITURES**

- Budget meetings held with department heads will provide a basis of estimated operational expenses
- 2) Salaries increases will be estimated by the Consumer Price Index Date of Prior Calendar Year
- Estimates for capital outlay needs will be based on projected needs and estimate costs for the next fiscal year





| HASE ONE BURGOT