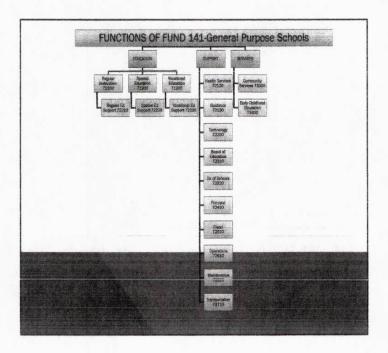

### **CHART OF ACCOUNTS....FUNDS**

- Major operations-roads, aducation, debt service, and general government operate under a separate fund maintained in the trustee's office (County banker)

  Each fund is assigned a three digit account number (Uniform Chart of Accounts)
- UNION COUNTY FUNDS
  SCHOOLS

FUND 171 -GENERAL CAPITAL

COUNTY SCHOOLS

FUND 101-GENERAL PURPOSE FUND 141-GENERAL SCHOOLS

FUND 118-AMBULANCE FUND 142-FEDERAL PROGRAMS

FUND 122-DRUG FUND FUND 143-FOOD SERVICE

FUND 131-HIGHWAY DEPT FUND 145-OTHER EDUC-TNVA