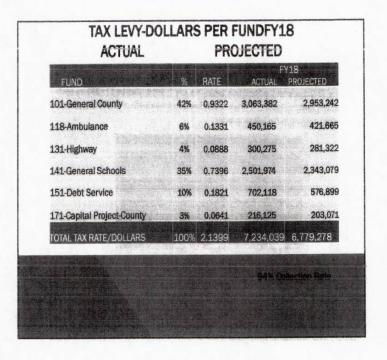

### TAX LEVY- FISCAL YEAR 2018\_19

SECTION 1. BE IT RESOLVED, by the county legislative body of Union County, Tennessee, assembled on this 11th<sup>th</sup> day of June 2018 that the combined property tax rate for Union County, Tennessee for the fiscal year beginning July 1, 2018, shall be \$2.1399 on each \$100.00 of taxable property, which is to provide revenue for each of the following funds and otherwise conform to the following levies:

| Fund                   | Rate     |
|------------------------|----------|
| General                | \$0.9322 |
| Ambulance              | \$0.1331 |
| Highway/Public Works   | \$0.0888 |
| General Purpose School | \$0.7396 |
| General Debt Service   | \$0.1821 |
| Capital Projects       | \$0.0641 |
| Total                  | \$2,1399 |