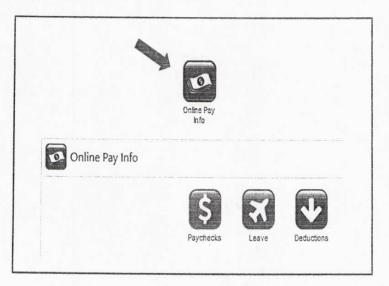

### **Registration and Online Pay Info**

After being notified by appropriate personnel at your organization, the first step for online check stub inquiry is registering. From an internet browser application, go to <a href="https://www.mybenefitschannel.com">www.mybenefitschannel.com</a>. Click 'Register Here' button to start registration processing using your last name, data of birth and last 4 of your SSN.

Local Government Corporation - Backpack (Registration and Online Pay Info)

Page 1 of 2

After registering you then have access to Online Pay Info to view Paychecks, Leave, Deductions and other information maintained by your payroll office. Select 'Online Pay Info' button to view applicable information. From there you may view paychecks, leave, deductions, etc.