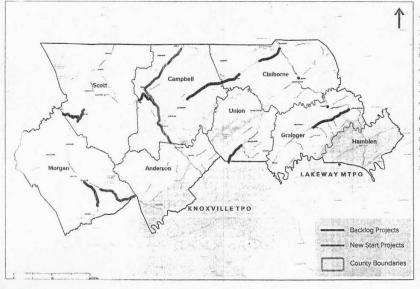

### East Tennessee North RPO's

| Cano      | Candidate Projects for TDO1'S FY 2019-2021 Three Year Program |               |                                                                                            |              |                |                 |                 |                  |                |                                    |                 |
|-----------|---------------------------------------------------------------|---------------|--------------------------------------------------------------------------------------------|--------------|----------------|-----------------|-----------------|------------------|----------------|------------------------------------|-----------------|
| PIN       | County                                                        | Route         | Termini)                                                                                   | Phase        | RPO<br>Ranking | AADT 2016°      | AADT 2040       | Truck AAD'T 2016 | V/C Ratio 2010 | Section<br>Crash Rate <sup>5</sup> | 2017<br>Ranking |
| 101410.01 | Grainger                                                      | SR-1 (US-11W) | From West of Helton Road to Near Bean Station                                              | Construction |                | 5,670           | 4,327 - 8,954   | 397              | 0.154          | 0.237                              | 13              |
| 101410.02 | Grainger                                                      | SR-1 (US-11W) | From Rutledge to West of Helton Road                                                       | Construction |                | 5,820 - 6,320   | . 7,768 - 8,698 | 407 - 442        | 0.15 - 0.17    | 0.344                              | 14              |
| 101411.02 | Morgan                                                        | SR-29 (US-27) | From North of SR-328 to North of Ray Cross Rd/Mossy Grove Rd(Formerly Westminster Rd)      | Construction |                | 3,610           | 5,534           | 253              | 0.051 - 0.112  | 0.367                              | 5               |
| 101411.03 | Morgan                                                        | SR-29 (US-27) | From North of Ray Cross Rd/Mossy Grove Rd. (Formerly Westminster Rd.) to SR-62 in Wartburg | Construction |                | 4,360           | 7,692 - 7,715   | 218              | 0.142          | 0.364                              | 3               |
| 101414.00 | Scott                                                         | SR-29 (US-27) | (Lon Foust Hwy.) From North of Wolf Creek Road to Old US-27 at Robbins (Re-Budgeted-ROW)   | Right-of-Way |                | 2,090 - 4,300   | 2,672 - 5,457   | 129 - 146        | 0.061 - 0.144  | 0.480                              | 3               |
| 101415.00 | Scott                                                         | SR-52         | ( Rugby Hwy.) From Morgan County Line to SR-29 (US-27)                                     | Construction |                | 1,130           | 1,755 - 1,909   | 181              | 0.032          | N/A                                | 6               |
| 101/16.00 | Union                                                         | SR-33         | From Knox County Line to South of SR-144 (Left)                                            | Construction |                | 11,970 - 12,170 | 13,878 - 1,492  | 487 - 838        | 0.381          | 0.265                              | 1               |

### East Tennessee North RPO's

Candidate Projects for TDOT's FY 2019-2021 Three Year Program

| PIN       | County   | Route | Termini 4                                                                                     | Phase RPO  | AADT 20162 | AADT 2040       |                 |                | Section    | FERRINGER       |
|-----------|----------|-------|-----------------------------------------------------------------------------------------------|------------|------------|-----------------|-----------------|----------------|------------|-----------------|
| 124147.00 | Campbell | 1-75  | From Anderson-Campbell County Line to SR-9 (Appalachian Hwy.) RT. and 2425 Royal Blue Rd. LT. | PE Ranking |            |                 | Truck AADT 2016 | V/C Ratio 2010 | Grash Rate | 2017<br>Renking |
| 124150.00 | Campbell | 1-75  | ITS Expansion on I-75 at SR-63 (Howard Baker Rd., Exit 141) Interchange                       |            | 47,230     | 60,000 - 63,000 | 10,391          | 0.40 - 0.45    | 0.213      | 4               |
| 24156.00  | Campbell | 1-75  | ITS Expansion at SR-9/SR-116 (US 25W, Exit 134) Interchange                                   | PE         |            | 40,000 - 42,000 | 10,750          | 0.243          | 0.252      |                 |
| 124516.01 | Morgan   | SR-62 | (Knoxville Highway), From Petit Lane to SR-116                                                | PE         |            | 60,000 - 63,000 | 10,390          | 0.40 - 0.45    | 0.211      | _ Z             |
| 24516.02  | Morgan   |       | (Knoxville Highway), From SR-116 to Rock Bridge Rd.                                           | PE         | 6,510      | 8,207 - 11,286  | 195             | 0.18 - 0.29    | 0.229      | N/A             |
| 24516.03  | Morgan   |       | (Knoxville Highway), From Rock Bridge Rd. to SR-61                                            | PE         | 6,860      | 8,207 - 11,286  | 137             | 0.18 - 0.29    | 0.233      | N/A             |
| 4563.00   | Union    |       | From Maynardville to Luttrell North City Limits                                               | PE         | 9,240      | 8,207 - 11,286  | 185             | 0.18 - 0.29    | 0.276      | N/A             |
|           |          |       | , January Columns and Children                                                                | PE         | 2,510      | 3,781 - 4,471   | 151             | 0.07 - 0.08    | 0.464      | N/A             |