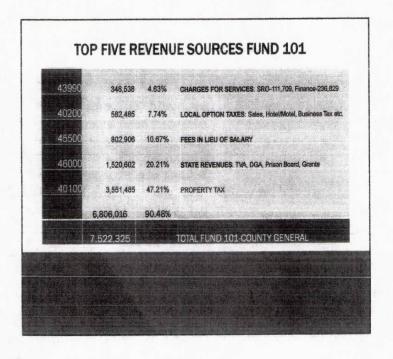

ar



### TAX LEVY- FISCAL YEAR 2018\_19

SECTION 1. BE IT RESOLVED, by the county legislative body of Union County, Tennessee, assembled on this 11th<sup>th</sup> day of June 2018 that the combined property tax rate for Union County, Tennessee for the fiscal year beginning July 1, 2018, shall be \$2.1399 on each \$100.00 of taxable property, which is to provide revenue for each of the following funds and otherwise conform to the following levies:

| Fund                   | Rate     |
|------------------------|----------|
| General                | \$0.9322 |
| Ambulance              | \$0.1331 |
| Highway/Public Works   | \$0.0888 |
| General Purpose School | \$0.7396 |
| General Debt Service   | \$0.1821 |
| Capital Projects       | \$0.0641 |
| Total                  | \$2,1399 |











### **ESTIMATING EXPENDITURES**

- Budget meetings held with department heads will provide a basis of estimated operational expenses
- 2) Salaries increases will be estimated by the Consumer Price Index Date of Prior Calendar Year
- Estimates for capital outlay needs will be based on projected needs and estimate costs for the next fiscal year





| HASE ONE BURGOT