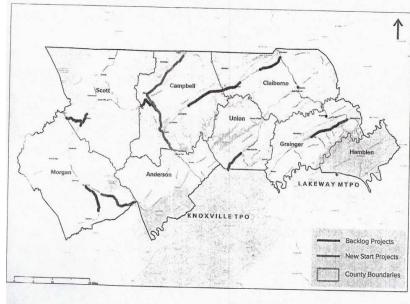

### East Tennessee North RPO's

| Cano      | Candidate Projects for TDO1'S FY 2019-2021 Three Year Program |               |                                                                                            |              |                |                 |                 |                  |                |                                    |                 |
|-----------|---------------------------------------------------------------|---------------|--------------------------------------------------------------------------------------------|--------------|----------------|-----------------|-----------------|------------------|----------------|------------------------------------|-----------------|
| PIN       | County                                                        | Route         | Termini)                                                                                   | Phase        | RPO<br>Ranking | AADT 2016°      | AADT 2040       | Truck AAD'T 2016 | V/C Ratio 2010 | Section<br>Crash Rate <sup>5</sup> | 2017<br>Ranking |
| 101410.01 | Grainger                                                      | SR-1 (US-11W) | From West of Helton Road to Near Bean Station                                              | Construction |                | 5,670           | 4,327 - 8,954   | 397              | 0.154          | 0.237                              | 13              |
| 101410.02 | Grainger                                                      | SR-1 (US-11W) | From Rutledge to West of Helton Road                                                       | Construction |                | 5,820 - 6,320   | . 7,768 - 8,698 | 407 - 442        | 0.15 - 0.17    | 0.344                              | 14              |
| 101411.02 | Morgan                                                        | SR-29 (US-27) | From North of SR-328 to North of Ray Cross Rd/Mossy Grove Rd(Formerly Westminster Rd)      | Construction |                | 3,610           | 5,534           | 253              | 0.051 - 0.112  | 0.367                              | 5               |
| 101411.03 | Morgan                                                        | SR-29 (US-27) | From North of Ray Cross Rd/Mossy Grove Rd. (Formerly Westminster Rd.) to SR-62 in Wartburg | Construction |                | 4,360           | 7,692 - 7,715   | 218              | 0.142          | 0.364                              | 3               |
| 101414.00 | Scott                                                         | SR-29 (US-27) | (Lon Foust Hwy.) From North of Wolf Creek Road to Old US-27 at Robbins (Re-Budgeted-ROW)   | Right-of-Way |                | 2,090 - 4,300   | 2,672 - 5,457   | 129 - 146        | 0.061 - 0.144  | 0.480                              | 3               |
| 101415.00 | Scott                                                         | SR-52         | ( Rugby Hwy.) From Morgan County Line to SR-29 (US-27)                                     | Construction |                | 1,130           | 1,755 - 1,909   | 181              | 0.032          | N/A                                | 6               |
| 101/16.00 | Union                                                         | SR-33         | From Knox County Line to South of SR-144 (Left)                                            | Construction |                | 11,970 - 12,170 | 13,878 - 1,492  | 487 - 838        | 0.381          | 0.265                              | 1               |

### East Tennessee North RPO's

Candidate Projects for TDOT's FY 2019-2021 Three Year Program

| PIN       | County   | Route | Termini 4                                                                                     | Phase RPO  | AADT 20162 | AADT 2040       |                 |                | Section    | FERRINGER       |
|-----------|----------|-------|-----------------------------------------------------------------------------------------------|------------|------------|-----------------|-----------------|----------------|------------|-----------------|
| 124147.00 | Campbell | 1-75  | From Anderson-Campbell County Line to SR-9 (Appalachian Hwy.) RT. and 2425 Royal Blue Rd. LT. | PE Ranking |            |                 | Truck AADT 2016 | V/C Ratio 2010 | Grash Rate | 2017<br>Renking |
| 124150.00 | Campbell | 1-75  | ITS Expansion on I-75 at SR-63 (Howard Baker Rd., Exit 141) Interchange                       |            | 47,230     | 60,000 - 63,000 | 10,391          | 0.40 - 0.45    | 0.213      | 4               |
| 24156.00  | Campbell | 1-75  | ITS Expansion at SR-9/SR-116 (US 25W, Exit 134) Interchange                                   | PE         |            | 40,000 - 42,000 | 10,750          | 0.243          | 0.252      |                 |
| 124516.01 | Morgan   | SR-62 | (Knoxville Highway), From Petit Lane to SR-116                                                | PE         |            | 60,000 - 63,000 | 10,390          | 0.40 - 0.45    | 0.211      | _ Z             |
| 24516.02  | Morgan   |       | (Knoxville Highway), From SR-116 to Rock Bridge Rd.                                           | PE         | 6,510      | 8,207 - 11,286  | 195             | 0.18 - 0.29    | 0.229      | N/A             |
| 24516.03  | Morgan   |       | (Knoxville Highway), From Rock Bridge Rd. to SR-61                                            | PE         | 6,860      | 8,207 - 11,286  | 137             | 0.18 - 0.29    | 0.233      | N/A             |
| 4563.00   | Union    |       | From Maynardville to Luttrell North City Limits                                               | PE         | 9,240      | 8,207 - 11,286  | 185             | 0.18 - 0.29    | 0.276      | N/A             |
|           |          |       | , January Columns and Children                                                                | PE         | 2,510      | 3,781 - 4,471   | 151             | 0.07 - 0.08    | 0.464      | N/A             |