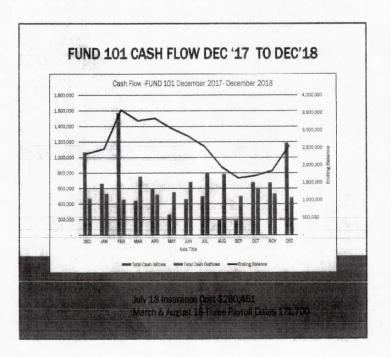

300    | 166 | CUSTODIAL PERSONNEL | \$          |                |                   |            | \$4,300.00   | \$<br>4,300.00 |
| 51300    | 435 | OFFICE SUPPLIES     | \$          | 2,500.00       | \$                | (2,500.00) |              | \$             |
| 51300    | 355 | TRAVEL              | \$          | 1,800.00       | \$                | (1,800.00) | 510,400      | \$             |



### **ESTIMATING REVENUES**

### Revenues are estimated

- By comparing current year's receipts for the same period of time for the previous year
- 2) Calculating the percentage increase or decrease
- 3) Applying this percentage change to the uncollected months.
- The sum of this year's actual plus the projected uncollected months will provide a reasonable estimate for the current year



### TAX LEVY- FISCAL YEAR 2018\_19

SECTION 1. BE IT RESOLVED, by the county legislative body of Union County, Tennessee, assembled on this 11th<sup>th</sup> day of June 2018 that the combined property tax rate for Union County, Tennessee for the fiscal year beginning July 1, 2018, shall be \$2.1399 on each \$100.00 of taxable property, which is to provide revenue for each of the following funds and otherwise conform to the following levies:

| Fund                   | Rate     |
|------------------------|----------|
| General                | \$0.9322 |
| Ambulance              | \$0.1331 |
| Highway/Public Works   | \$0.0888 |
| General Purpose School | \$0.7396 |
| General Debt Service   | \$0.1821 |
| Capital Projects       | \$0.0641 |
| Total                  | \$2,1399 |