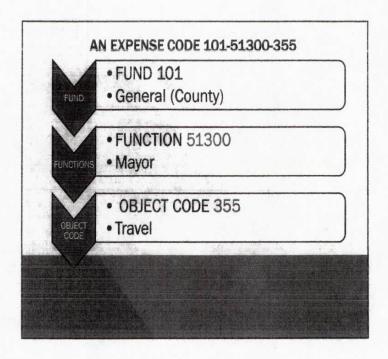

# An object code is a line item detailed expenditure within a major category Object Codes are defined in seven classifications: 100 to 199 -Salaries and Wages 200 to 299-Employee Benefits 300 to 399 -Contracted Services 400 to 499-Supplies and Materials 500 to 599 -Other Charges 600 to 699-Debt Services 700 to 799 -Capital Outlay Examples of Object Codes (Line Items) 105-Supervisor/Director 201-Social Security 307-Communication 410-Custodial Supplies

513-Workers' Comp. 707-Building Improvements

| 1        | 110 |                     | State State | MENDMENT R     | 2011              |            | per Sana San |                |
|----------|-----|---------------------|-------------|----------------|-------------------|------------|--------------|----------------|
|          |     |                     |             | t Committee De |                   |            | 8 3 3 3 3    | D. B.          |
|          |     | F                   | UND:        | L01-General    | Fu                | nd         |              |                |
| Function | Obj |                     |             | Increase       | Amended<br>Budget |            |              |                |
| 51300    | 166 | CUSTODIAL PERSONNEL | \$          |                |                   |            | \$4,300.00   | \$<br>4,300.00 |
| 51300    | 435 | OFFICE SUPPLIES     | \$          | 2,500.00       | \$                | (2,500.00) |              | \$             |
| 51300    | 355 | TRAVEL              | \$          | 1,800.00       | \$                | (1,800.00) | 510,400      | \$             |