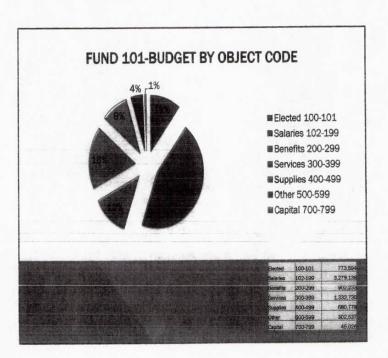

# An object code is a line item detailed expenditure within a major category Object Codes are defined in seven classifications: 100 to 199 -Salaries and Wages 200 to 299-Employee Benefits 300 to 399 -Contracted Services 400 to 499-Supplies and Materials 500 to 599 -Other Charges 600 to 699-Debt Services 700 to 799 -Capital Outlay Examples of Object Codes (Line Items) 105-Supervisor/Director 201-Social Security 307-Communication 410-Custodial Supplies

513-Workers' Comp. 707-Building Improvements

| 1        | 110 |                     | State State | MENDMENT R     | 2011              |            | per Sana San |                |
|----------|-----|---------------------|-------------|----------------|-------------------|------------|--------------|----------------|
|          |     |                     |             | t Committee De |                   |            | 8 3 3 3 3    | D. B.          |
|          |     | F                   | UND:        | L01-General    | Fu                | nd         |              |                |
| Function | Obj |                     |             | Increase       | Amended<br>Budget |            |              |                |
| 51300    | 166 | CUSTODIAL PERSONNEL | \$          |                |                   |            | \$4,300.00   | \$<br>4,300.00 |
| 51300    | 435 | OFFICE SUPPLIES     | \$          | 2,500.00       | \$                | (2,500.00) |              | \$             |
| 51300    | 355 | TRAVEL              | \$          | 1,800.00       | \$                | (1,800.00) | 510,400      | \$             |