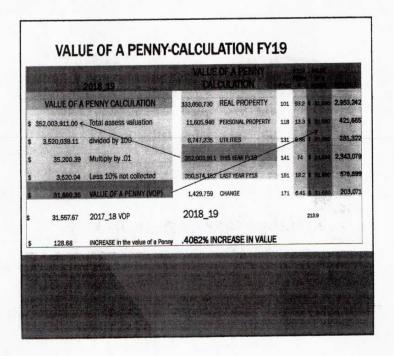

### TAX LEVY- FISCAL YEAR 2018\_19

SECTION 1. BE IT RESOLVED, by the county legislative body of Union County, Tennessee, assembled on this 11th<sup>th</sup> day of June 2018 that the combined property tax rate for Union County, Tennessee for the fiscal year beginning July 1, 2018, shall be \$2.1399 on each \$100.00 of taxable property, which is to provide revenue for each of the following funds and otherwise conform to the following levies:

| Fund                   | Rate     |
|------------------------|----------|
| General                | \$0.9322 |
| Ambulance              | \$0.1331 |
| Highway/Public Works   | \$0.0888 |
| General Purpose School | \$0.7396 |
| General Debt Service   | \$0.1821 |
| Capital Projects       | \$0.0641 |
| Total                  | \$2,1399 |