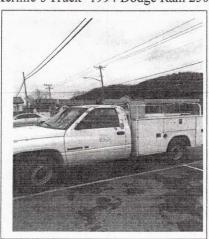

## 6. Purchase Two Maintenance Trucks

Notes: Both trucks are costing a substantial amount to maintain and repair.

Bill's Truck- 1989 Chevrolet Cheyenne (30 years old)

Kermie's Truck- 1994 Dodge Ram 2500 (24 years old)