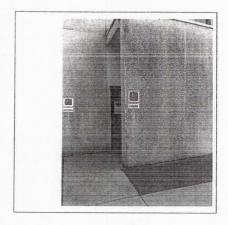

### 3. Automatic Backdoor

**Notes:** Remove concrete wall section in front of exterior door. Install push button system to automatically open door. Pour additional concrete to widen pathway to door. Remove interior door to elevator. (ADA Transition Plan)

901 Main Street

Suite 100

Maynardville, TN. 37807

Automatic Operator

We are pleased to quote the following:

We will furnish and install one (1) automatic swing door operator, as manufactured by dormakaba. Doors will be activated by wireless push buttons.