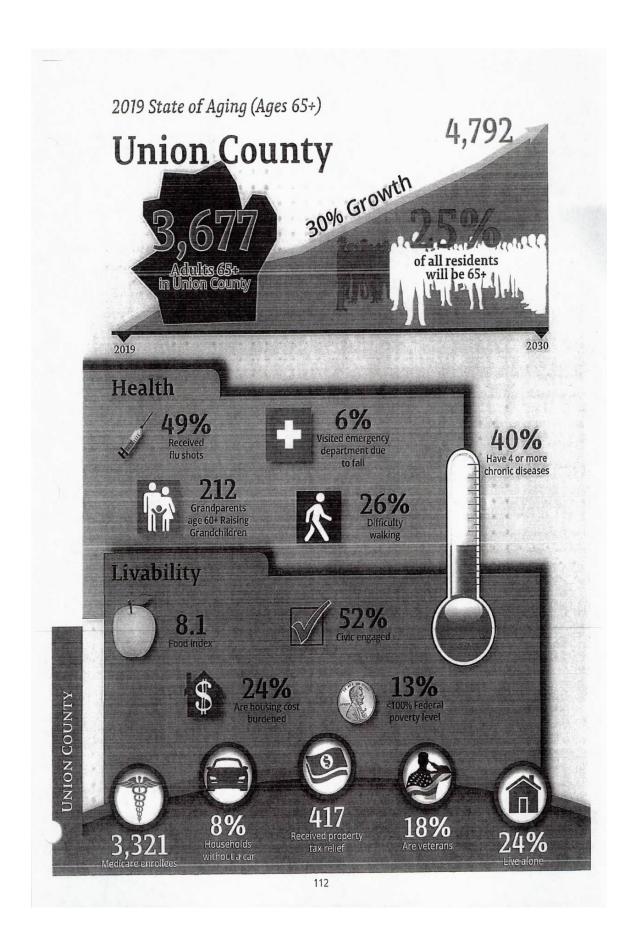

## Other (attachments)

- Union County 2019 State of Aging Data
- Courthouse Renovations / Maintenance Vehicles