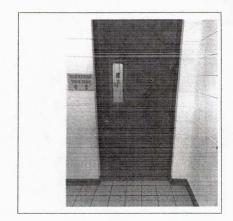

### 3. Automatic Backdoor

**Notes:** Remove concrete wall section in front of exterior door. Install push button system to automatically open door. Pour additional concrete to widen pathway to door. Remove interior door to elevator. (ADA Transition Plan)

901 Main Street

Suite 100

Maynardville, TN. 37807

Automatic Operator

We are pleased to quote the following:

We will furnish and install one (1) automatic swing door operator, as manufactured by dormakaba. Doors will be activated by wireless push buttons.