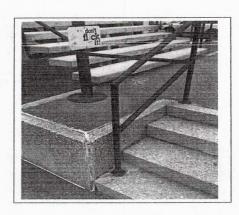

### 3. Automatic Backdoor

**Notes:** Remove concrete wall section in front of exterior door. Install push button system to automatically open door. Pour additional concrete to widen pathway to door. Remove interior door to elevator. (ADA Transition Plan)

901 Main Street

Suite 100

Maynardville, TN. 37807

Automatic Operator

We are pleased to quote the following:

We will furnish and install one (1) automatic swing door operator, as manufactured by dormakaba. Doors will be activated by wireless push buttons.