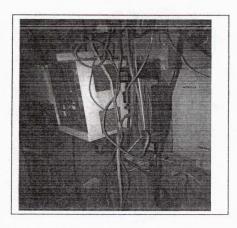

## 1. Network

Notes: The other network rack is located in the vault of the Trustee's former office. This room is now used for food storage for the jail. Evidence is stored in the vault. We cannot access the vault without a detective present.