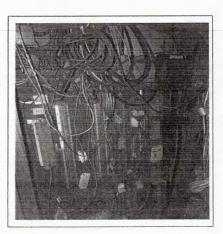

## 1. Network

Notes: The other network rack is located in the vault of the Trustee's former office. This room is now used for food storage for the jail. Evidence is stored in the vault. We cannot access the vault without a detective present.