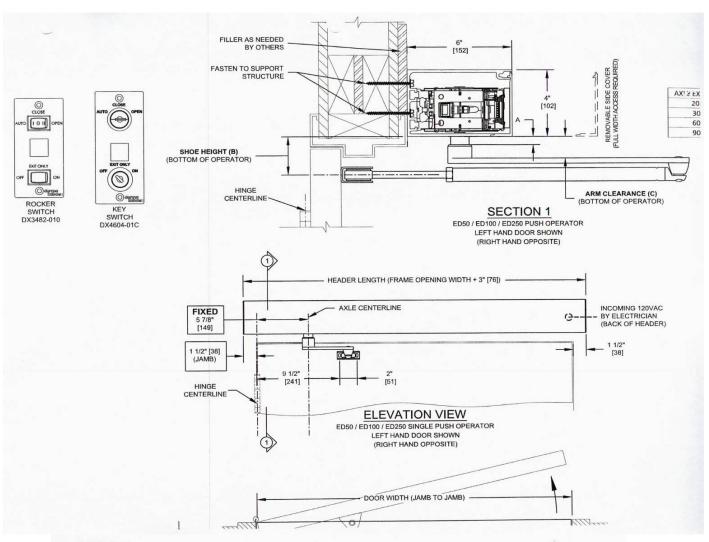

### 3. Automatic Backdoor

**Notes:** Remove concrete wall section in front of exterior door. Install push button system to automatically open door. Pour additional concrete to widen pathway to door. Remove interior door to elevator. (ADA Transition Plan)

901 Main Street

Suite 100

Maynardville, TN. 37807

Automatic Operator

We are pleased to quote the following:

We will furnish and install one (1) automatic swing door operator, as manufactured by dormakaba. Doors will be activated by wireless push buttons.

| QTY | ITEM ID                | DESCRIPTION                                                                                                                                                                    |
|-----|------------------------|--------------------------------------------------------------------------------------------------------------------------------------------------------------------------------|
| 1   | ED100-<br>NARROW<br>SG | ED100 - Narrow 4"x6" Header Surface Applied Single Automatic Door Operator - 36" LH Push - Dark Bronze Finish                                                                  |
| 1   | PUSH<br>PLATE 45       | BEA Wireless Push Plate Activation Set. To Include: (2) 4.5" Sq Stainless Push Plates, (2) 900 Wireless Transmitters, (1) 900 Wireless Receiver & (2) Surface Mount Escutcheon |
|     |                        | All quotes are subject to credit approval.                                                                                                                                     |
|     | Tota                   | al Contract Price \$1,800.00                                                                                                                                                   |