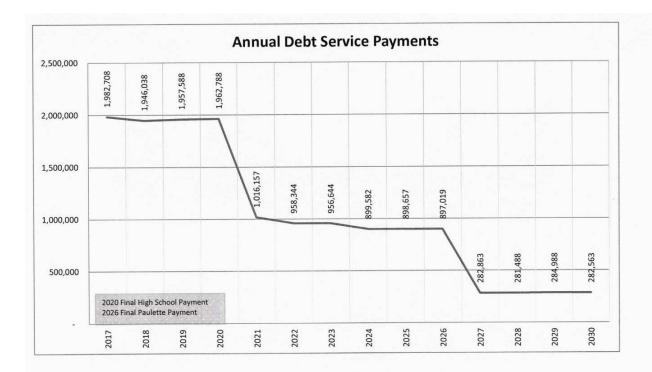

The Union County Commission met in Regular Called Meeting at 7:00 P.M. on February 13, 2017 at the Union County Courthouse. The Honorable Gary England, County Chairman, Presiding. A quorum being present, Union County Commission was duly opened at 7:00 PM.