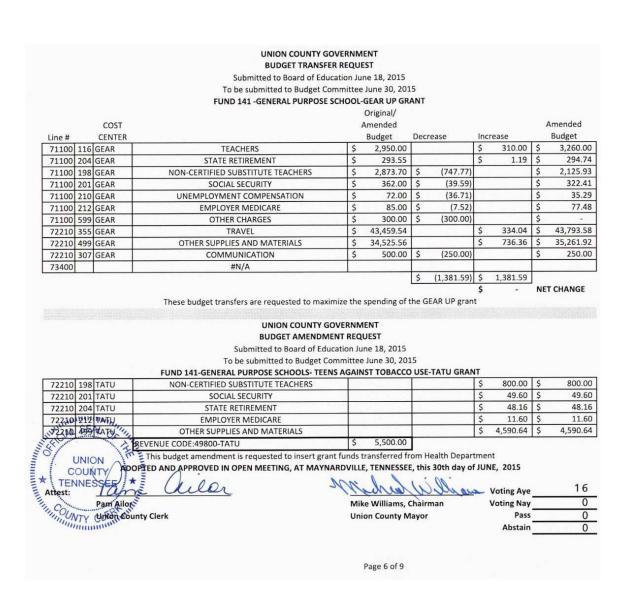

|           |        | UNION COUNTY GOV                          |       |               |    |             |    |           |                  |
|-----------|--------|-------------------------------------------|-------|---------------|----|-------------|----|-----------|------------------|
|           |        | BUDGET TRANSFER                           |       |               |    |             |    |           |                  |
|           |        | Submitted to Board of Educat              |       |               |    |             |    |           |                  |
|           |        | To be submitted to Budget Com             | mitte | e June 30, 20 | 15 |             |    |           |                  |
|           |        | FUND 141 -GENERAL PUR                     | POSE  |               |    |             |    |           |                  |
|           |        |                                           |       | Original/     |    |             |    |           |                  |
|           | COST   |                                           |       | Amended       |    |             |    |           | Amended          |
| Line #    | CENTER |                                           |       | Budget        | De | crease      |    | crease    | <br>Budget       |
| 71100 204 |        | STATE RETIREMENT                          | \$    | 640,181.00    |    |             | \$ | 1,600.00  | \$<br>641,781.00 |
| 71100 206 |        | LIFE INSURANCE                            | \$    | 4,240.00      |    |             | \$ | 100.00    | \$<br>4,340.00   |
| 71100 210 |        | UNEMPLOYMENT COMPENSATION                 | \$    | 24,048.00     | \$ | (1,700.00)  | -  |           | \$<br>22,348.00  |
| 71200 189 |        | OTHER SALARIES & WAGES                    | \$    | 17,000.00     |    |             | \$ | 200.00    | \$<br>17,200.00  |
| 71200 207 |        | MEDICAL INSURANCE                         | \$    | 115,158.00    |    |             | \$ | 4,900.00  | \$<br>120,058.00 |
| 71200 725 |        | SPECIAL EDUCATION EQUIPMENT               | \$    | 30,000.00     |    |             | \$ | 22,400.00 | \$<br>52,400.00  |
| 71200 116 |        | TEACHERS                                  | \$    | 1,014,775.00  | \$ | (18,200.00) |    |           | \$<br>996,575.00 |
| 71200 201 |        | SOCIAL SECURITY                           | \$    | 80,713.00     | \$ | (5,700.00)  |    |           | \$<br>75,013.00  |
| 71200 204 |        | STATE RETIREMENT                          | \$    | 107,558.00    | \$ | (3,600.00)  |    |           | \$<br>103,958.00 |
| 71300 335 |        | MAINTENANCE AND REPAIR SERVICES-BUILDINGS | \$    | 4,000.00      |    |             | \$ | 500.00    | \$<br>4,500.00   |
| 71300 414 |        | DUPLICATING SUPPLIES                      | \$    | 5,000.00      | \$ | (500.00)    | 1  |           | \$<br>4,500.00   |
| 72120 210 |        | UNEMPLOYMENT COMPENSATION                 | \$    | 144.00        |    |             | \$ | 144.00    | \$<br>288.00     |
| 72120 307 |        | COMMUNICATION                             | \$    | 2,500.00      | \$ | (288.00)    |    |           | \$<br>2,212.00   |
| 72120 210 |        | UNEMPLOYMENT COMPENSATION                 | \$    | 648.00        |    |             | \$ | 144.00    | \$<br>792.00     |
| 72130 322 |        | EVALUATION AND TESTING                    | \$    | 6,352.45      |    |             | \$ | 4,700.00  | \$<br>11,052.45  |
| 72130 309 | SRO    | CONTRACTS WITH GOVERNMENT AGENCIES        | \$    | 100,000.00    | \$ | (3,200.00)  |    |           | \$<br>96,800.00  |
| 72130 207 |        | MEDICAL INSURANCE                         | \$    | 49,183.00     | \$ | (1,500.00)  |    |           | \$<br>47,683.00  |
| 72210 524 |        | STAFF DEVELOPMENT                         | \$    | 7,500.00      |    |             | \$ | 750.00    | \$<br>8,250.00   |
| 72210 719 |        | OFFICE EQUIPMENT                          | \$    | 6,000.00      | \$ | (750.00)    |    |           | \$<br>5,250.00   |
| 72220 189 |        | OTHER SALARIES & WAGES                    | \$    | 69,756.00     |    |             | \$ | 3,930.00  | \$<br>73,686.00  |
| 72220 204 |        | STATE RETIREMENT                          | \$    | 14,111.00     |    |             | \$ | 194.00    | \$<br>14,305.00  |
| 72220 205 |        | EMPLOYEE AND DEPENDENT INSURANCE          | \$    | 5,737.48      |    |             | \$ | 205.00    | \$<br>5,942.48   |
| 72220 207 |        | MEDICAL INSURANCE                         | \$    | 8,668.00      |    |             | \$ | 332.00    | \$<br>9,000.00   |
| 72220 524 |        | STAFF DEVELOPMENT                         | \$    | 55,000.00     |    |             | \$ | 2,200.00  | \$<br>57,200.00  |
| 72220 790 |        | OTHER EQUIPMENT                           | \$    | 117,685.00    |    |             | \$ | 2,700.00  | \$<br>120,385.00 |
| 72220 499 |        | OTHER SUPPLIES AND MATERIALS              | \$    | 62,558.77     | Ś  | (9,561.00)  | -  |           | \$<br>52,997.77  |