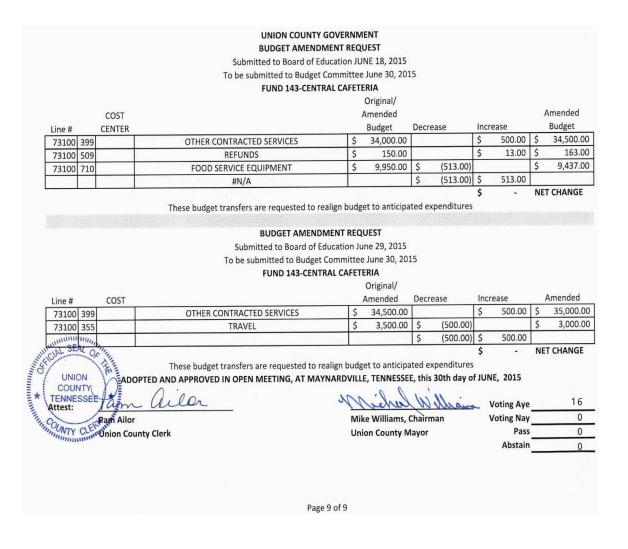

|           |        | UNION COUNTY GOV                          |       |               |    |             |    |           |                  |
|-----------|--------|-------------------------------------------|-------|---------------|----|-------------|----|-----------|------------------|
|           |        | BUDGET TRANSFER                           |       |               |    |             |    |           |                  |
|           |        | Submitted to Board of Educat              |       |               |    |             |    |           |                  |
|           |        | To be submitted to Budget Com             | mitte | e June 30, 20 | 15 |             |    |           |                  |
|           |        | FUND 141 -GENERAL PUR                     | POSE  |               |    |             |    |           |                  |
|           |        |                                           |       | Original/     |    |             |    |           |                  |
|           | COST   |                                           |       | Amended       |    |             |    |           | Amended          |
| Line #    | CENTER |                                           |       | Budget        | De | crease      |    | crease    | <br>Budget       |
| 71100 204 |        | STATE RETIREMENT                          | \$    | 640,181.00    |    |             | \$ | 1,600.00  | \$<br>641,781.00 |
| 71100 206 |        | LIFE INSURANCE                            | \$    | 4,240.00      |    |             | \$ | 100.00    | \$<br>4,340.00   |
| 71100 210 |        | UNEMPLOYMENT COMPENSATION                 | \$    | 24,048.00     | \$ | (1,700.00)  | -  |           | \$<br>22,348.00  |
| 71200 189 |        | OTHER SALARIES & WAGES                    | \$    | 17,000.00     |    |             | \$ | 200.00    | \$<br>17,200.00  |
| 71200 207 |        | MEDICAL INSURANCE                         | \$    | 115,158.00    |    |             | \$ | 4,900.00  | \$<br>120,058.00 |
| 71200 725 |        | SPECIAL EDUCATION EQUIPMENT               | \$    | 30,000.00     |    |             | \$ | 22,400.00 | \$<br>52,400.00  |
| 71200 116 |        | TEACHERS                                  | \$    | 1,014,775.00  | \$ | (18,200.00) |    |           | \$<br>996,575.00 |
| 71200 201 |        | SOCIAL SECURITY                           | \$    | 80,713.00     | \$ | (5,700.00)  |    |           | \$<br>75,013.00  |
| 71200 204 |        | STATE RETIREMENT                          | \$    | 107,558.00    | \$ | (3,600.00)  |    |           | \$<br>103,958.00 |
| 71300 335 |        | MAINTENANCE AND REPAIR SERVICES-BUILDINGS | \$    | 4,000.00      |    |             | \$ | 500.00    | \$<br>4,500.00   |
| 71300 414 |        | DUPLICATING SUPPLIES                      | \$    | 5,000.00      | \$ | (500.00)    | 1  |           | \$<br>4,500.00   |
| 72120 210 |        | UNEMPLOYMENT COMPENSATION                 | \$    | 144.00        |    |             | \$ | 144.00    | \$<br>288.00     |
| 72120 307 |        | COMMUNICATION                             | \$    | 2,500.00      | \$ | (288.00)    |    |           | \$<br>2,212.00   |
| 72120 210 |        | UNEMPLOYMENT COMPENSATION                 | \$    | 648.00        |    |             | \$ | 144.00    | \$<br>792.00     |
| 72130 322 |        | EVALUATION AND TESTING                    | \$    | 6,352.45      |    |             | \$ | 4,700.00  | \$<br>11,052.45  |
| 72130 309 | SRO    | CONTRACTS WITH GOVERNMENT AGENCIES        | \$    | 100,000.00    | \$ | (3,200.00)  |    |           | \$<br>96,800.00  |
| 72130 207 |        | MEDICAL INSURANCE                         | \$    | 49,183.00     | \$ | (1,500.00)  |    |           | \$<br>47,683.00  |
| 72210 524 |        | STAFF DEVELOPMENT                         | \$    | 7,500.00      |    |             | \$ | 750.00    | \$<br>8,250.00   |
| 72210 719 |        | OFFICE EQUIPMENT                          | \$    | 6,000.00      | \$ | (750.00)    |    |           | \$<br>5,250.00   |
| 72220 189 |        | OTHER SALARIES & WAGES                    | \$    | 69,756.00     |    |             | \$ | 3,930.00  | \$<br>73,686.00  |
| 72220 204 |        | STATE RETIREMENT                          | \$    | 14,111.00     |    |             | \$ | 194.00    | \$<br>14,305.00  |
| 72220 205 |        | EMPLOYEE AND DEPENDENT INSURANCE          | \$    | 5,737.48      |    |             | \$ | 205.00    | \$<br>5,942.48   |
| 72220 207 |        | MEDICAL INSURANCE                         | \$    | 8,668.00      |    |             | \$ | 332.00    | \$<br>9,000.00   |
| 72220 524 |        | STAFF DEVELOPMENT                         | \$    | 55,000.00     |    |             | \$ | 2,200.00  | \$<br>57,200.00  |
| 72220 790 |        | OTHER EQUIPMENT                           | \$    | 117,685.00    |    |             | \$ | 2,700.00  | \$<br>120,385.00 |
| 72220 499 |        | OTHER SUPPLIES AND MATERIALS              | \$    | 62,558.77     | Ś  | (9,561.00)  | -  |           | \$<br>52,997.77  |