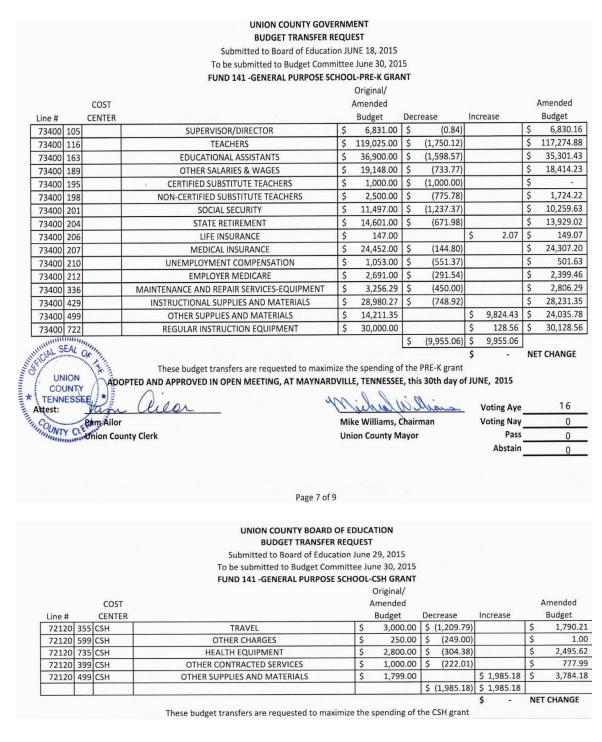

|           |        | UNION COUNTY GOV                          |       |               |    |             |    |           |                  |
|-----------|--------|-------------------------------------------|-------|---------------|----|-------------|----|-----------|------------------|
|           |        | BUDGET TRANSFER                           |       |               |    |             |    |           |                  |
|           |        | Submitted to Board of Educat              |       |               |    |             |    |           |                  |
|           |        | To be submitted to Budget Com             | mitte | e June 30, 20 | 15 |             |    |           |                  |
|           |        | FUND 141 -GENERAL PUR                     | POSE  |               |    |             |    |           |                  |
|           |        |                                           |       | Original/     |    |             |    |           |                  |
|           | COST   |                                           |       | Amended       |    |             |    |           | Amended          |
| Line #    | CENTER |                                           |       | Budget        | De | crease      |    | crease    | <br>Budget       |
| 71100 204 |        | STATE RETIREMENT                          | \$    | 640,181.00    |    |             | \$ | 1,600.00  | \$<br>641,781.00 |
| 71100 206 |        | LIFE INSURANCE                            | \$    | 4,240.00      |    |             | \$ | 100.00    | \$<br>4,340.00   |
| 71100 210 |        | UNEMPLOYMENT COMPENSATION                 | \$    | 24,048.00     | \$ | (1,700.00)  | -  |           | \$<br>22,348.00  |
| 71200 189 |        | OTHER SALARIES & WAGES                    | \$    | 17,000.00     |    |             | \$ | 200.00    | \$<br>17,200.00  |
| 71200 207 |        | MEDICAL INSURANCE                         | \$    | 115,158.00    |    |             | \$ | 4,900.00  | \$<br>120,058.00 |
| 71200 725 |        | SPECIAL EDUCATION EQUIPMENT               | \$    | 30,000.00     |    |             | \$ | 22,400.00 | \$<br>52,400.00  |
| 71200 116 |        | TEACHERS                                  | \$    | 1,014,775.00  | \$ | (18,200.00) |    |           | \$<br>996,575.00 |
| 71200 201 |        | SOCIAL SECURITY                           | \$    | 80,713.00     | \$ | (5,700.00)  |    |           | \$<br>75,013.00  |
| 71200 204 |        | STATE RETIREMENT                          | \$    | 107,558.00    | \$ | (3,600.00)  |    |           | \$<br>103,958.00 |
| 71300 335 |        | MAINTENANCE AND REPAIR SERVICES-BUILDINGS | \$    | 4,000.00      |    |             | \$ | 500.00    | \$<br>4,500.00   |
| 71300 414 |        | DUPLICATING SUPPLIES                      | \$    | 5,000.00      | \$ | (500.00)    | 1  |           | \$<br>4,500.00   |
| 72120 210 |        | UNEMPLOYMENT COMPENSATION                 | \$    | 144.00        |    |             | \$ | 144.00    | \$<br>288.00     |
| 72120 307 |        | COMMUNICATION                             | \$    | 2,500.00      | \$ | (288.00)    |    |           | \$<br>2,212.00   |
| 72120 210 |        | UNEMPLOYMENT COMPENSATION                 | \$    | 648.00        |    |             | \$ | 144.00    | \$<br>792.00     |
| 72130 322 |        | EVALUATION AND TESTING                    | \$    | 6,352.45      |    |             | \$ | 4,700.00  | \$<br>11,052.45  |
| 72130 309 | SRO    | CONTRACTS WITH GOVERNMENT AGENCIES        | \$    | 100,000.00    | \$ | (3,200.00)  |    |           | \$<br>96,800.00  |
| 72130 207 |        | MEDICAL INSURANCE                         | \$    | 49,183.00     | \$ | (1,500.00)  |    |           | \$<br>47,683.00  |
| 72210 524 |        | STAFF DEVELOPMENT                         | \$    | 7,500.00      |    |             | \$ | 750.00    | \$<br>8,250.00   |
| 72210 719 |        | OFFICE EQUIPMENT                          | \$    | 6,000.00      | \$ | (750.00)    |    |           | \$<br>5,250.00   |
| 72220 189 |        | OTHER SALARIES & WAGES                    | \$    | 69,756.00     |    |             | \$ | 3,930.00  | \$<br>73,686.00  |
| 72220 204 |        | STATE RETIREMENT                          | \$    | 14,111.00     |    |             | \$ | 194.00    | \$<br>14,305.00  |
| 72220 205 |        | EMPLOYEE AND DEPENDENT INSURANCE          | \$    | 5,737.48      |    |             | \$ | 205.00    | \$<br>5,942.48   |
| 72220 207 |        | MEDICAL INSURANCE                         | \$    | 8,668.00      |    |             | \$ | 332.00    | \$<br>9,000.00   |
| 72220 524 |        | STAFF DEVELOPMENT                         | \$    | 55,000.00     |    |             | \$ | 2,200.00  | \$<br>57,200.00  |
| 72220 790 |        | OTHER EQUIPMENT                           | \$    | 117,685.00    |    |             | \$ | 2,700.00  | \$<br>120,385.00 |
| 72220 499 |        | OTHER SUPPLIES AND MATERIALS              | \$    | 62,558.77     | Ś  | (9,561.00)  | -  |           | \$<br>52,997.77  |