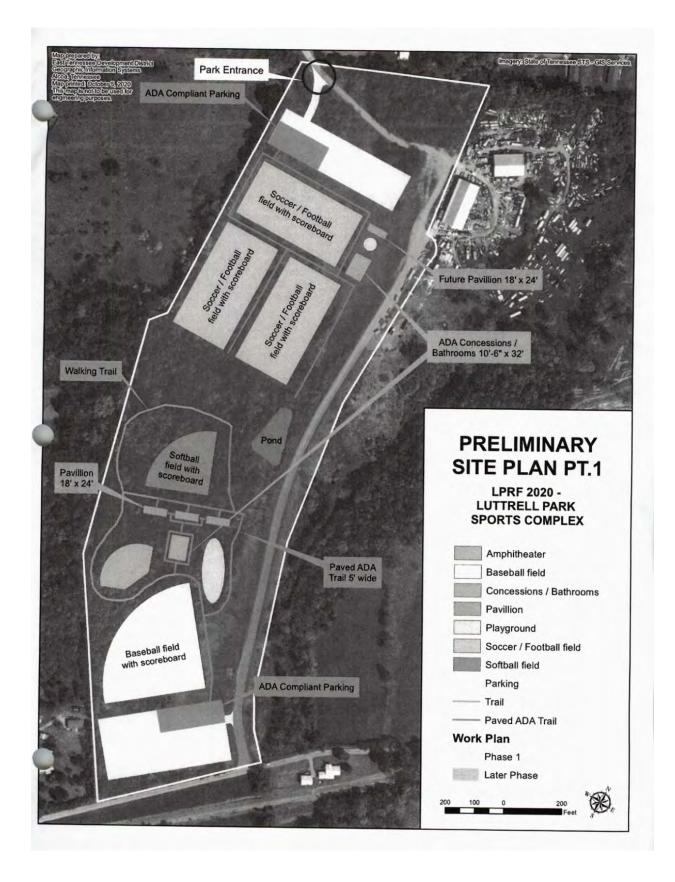

#### Other (attachments)

· Luttrell Sports Complex grant award

**Questions or Concerns?** 

## **TDEC Announces Recreation Grant for Union County**

Wednesday, June 09, 2021 | 01:57pm

The Tennessee Department of Environment and Conservation (TDEC) today announced a \$499,378 parks and recreation grant for Union County for the Town of Luttrell clearing land and making upgrades for compliance with the Americans with Disabilities Act (ADA).

Union County will use the funds for land clearing, drainage, erosion control, and stockpiling, placing, and spreading topsoil. It will establish parking access, an entrance road, a gravel lot, and ADA-compliant parking, trails, restrooms, and concessions facilities. It will also go toward soccer fields and a playground.